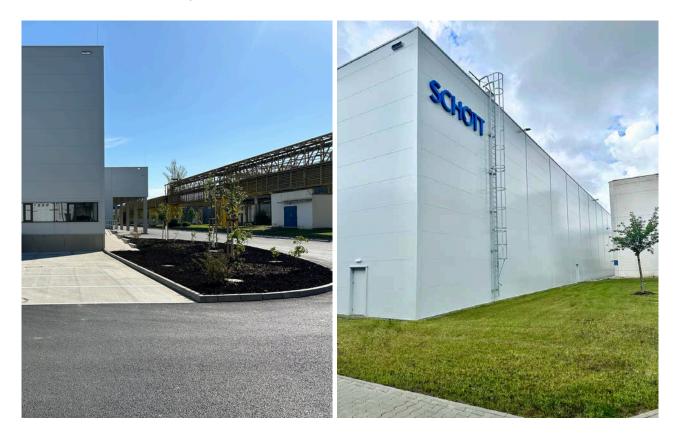

## DMC ValMez

In July 2022, we acquired a strategic industrial site spanning approximately 13 hectares from the manufacturing company SCHOTT, which subsequently leased the property back from us. As part of the deal, we embarked on the construction of a state-of-the-art logistics facility DMC 1 covering roughly 11,000 square meters. This facility began operations in mid-March 2024, just 10 months after demolition work on the site commenced. The new warehouse offers SCHOTT a critical advantage by consolidating space and reducing operational costs, resulting in improved production efficiency and optimized logistics processes.

The DMC1 hall is a modern, energy-efficient facility designed to meet **the highest operational and comfort standards.** With a PENB class B energy efficiency rating, it strikes a strong balance between performance and sustainability, offering both significant operational cost savings and reduced environmental impact.