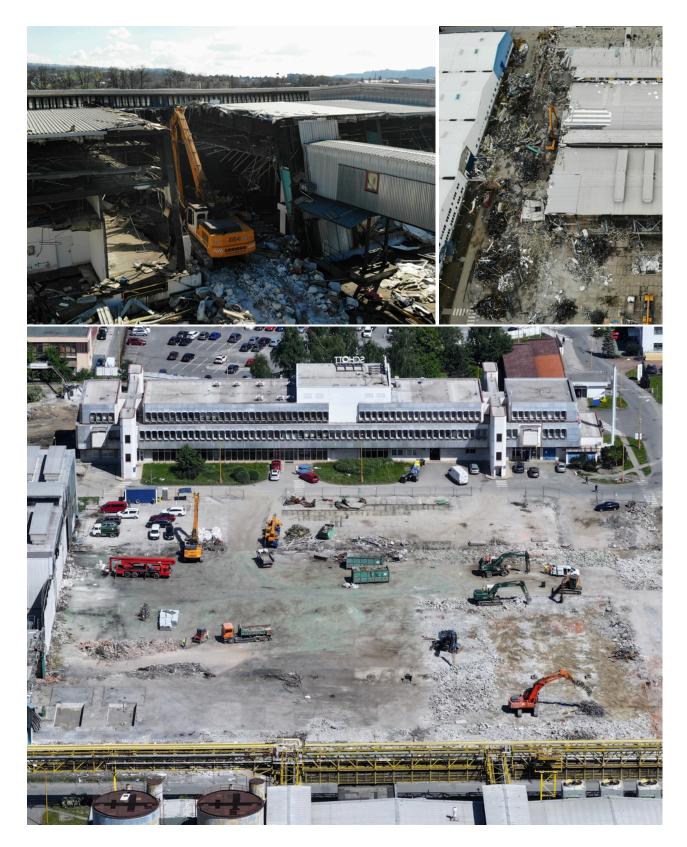

## DMC ValMez

In July 2022, we acquired a strategic industrial site spanning approximately 13 hectares from the manufacturing company SCHOTT, which subsequently leased the property back from us. As part of the deal, we embarked on the construction of a state-of-the-art logistics facility DMC 1 covering roughly 11,000 square meters. This facility began operations in mid-March 2024, just 10 months after demolition work on the site commenced. The new warehouse offers SCHOTT a critical advantage by consolidating space and reducing operational costs, resulting in improved production efficiency and optimized logistics processes.

During the construction of DMC1, all **demolition materials were carefully sorted and recycled.** Concrete recyclate was utilized to compact the subsoil beneath the hall and its surroundings, while steel and metals were repurposed as raw materials for steel mills. Any excess concrete recyclate was stored on-site for future use in the upcoming phases of the DMC ValMez park development.