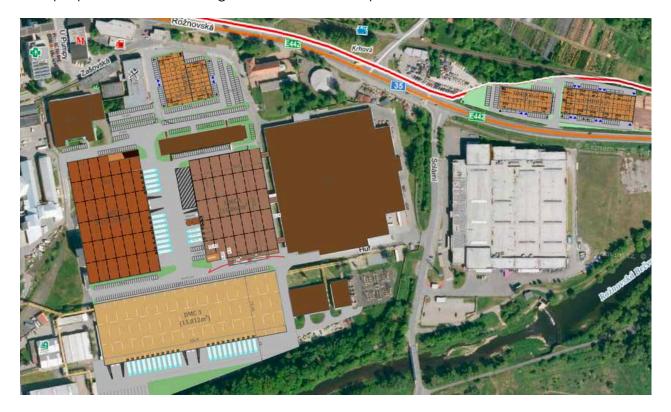

## DMC ValMez

In July 2022, we acquired a strategic industrial site spanning approximately 13 hectares from the manufacturing company SCHOTT, which subsequently leased the property back from us. As part of the deal, we embarked on the construction of a state-of-the-art logistics facility DMC 1 covering roughly 11,000 square meters. This facility began operations in mid-March 2024, just 10 months after demolition work on the site commenced. The new warehouse offers SCHOTT a critical advantage by consolidating space and reducing operational costs, resulting in improved production efficiency and optimized logistics processes.

dmc / LDS

In 2025 and 2026, we plan to redevelop an additional section of the DMC ValMez industrial site by constructing **four new halls with a combined area of approximately 36,000 square meters**. Demolition work on the site has already commenced. Every step, from connecting the water management system to demolitions, to enhancing the performance of energy distribution and installation of fire protection systems with existing structures, requires thorough analysis with regard to maintaining full tenant operations. The **transformation of the entire site is being carried out to enhance its efficiency** and prepare it for future long-term, trouble-free operation.