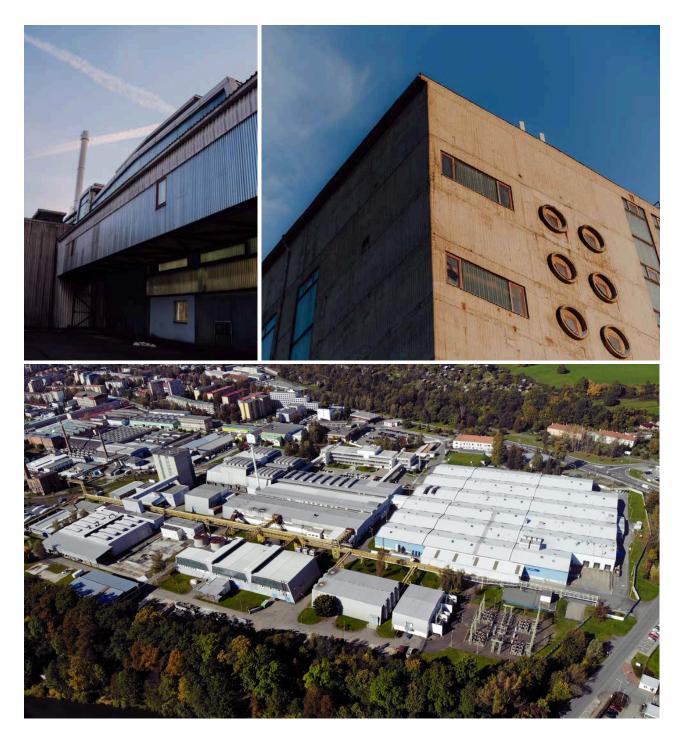

## DMC ValMez

In July 2022, we acquired a strategic industrial site spanning approximately 13 hectares from the manufacturing company SCHOTT, which subsequently leased the property back from us. As part of the deal, we embarked on the construction of a state-of-the-art logistics facility DMC 1 covering roughly 11,000 square meters. This facility began operations in mid-March 2024, just 10 months after demolition work on the site commenced. The new warehouse offers SCHOTT a critical advantage by consolidating space and reducing operational costs, resulting in improved production efficiency and optimized logistics processes.

Currently, over **650 people** are employed in diverse roles at the DMC ValMez industrial park, underscoring its **production-oriented focus.** The park features key amenities, including an excellent **canteen**, a fully equipped **gym** and **media center**. Additionally, medical services are available at a nearby medical center, and public transportation options, including a bus and train station, are conveniently located on-site.