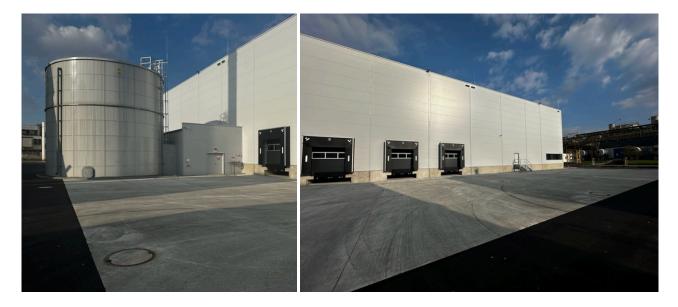

One of the key advantages of the project is the substantial **reduction in costs and CO2 emissions** compared to SCHOTT's previous, less efficient warehouse management. The DMC1 hall is directly connected to SCHOTT's production facility via three tunnels, enabling a streamlined material flow from the warehouse to production and finished goods back to the warehouse. This integration has allowed SCHOTT to **reduce space usage by approximately 60%**, making the new space easier to operate while minimizing transport between the warehouse and production.

DMC1 is equipped with an **advanced MaR system** that manages heating in coordination with SCHOTT's adjacent production hall, **utilizing waste heat** from that facility. Additionally, the integration of fire protection systems between DMC1 and SCHOTT's production hall enhances safety and operational efficiency.