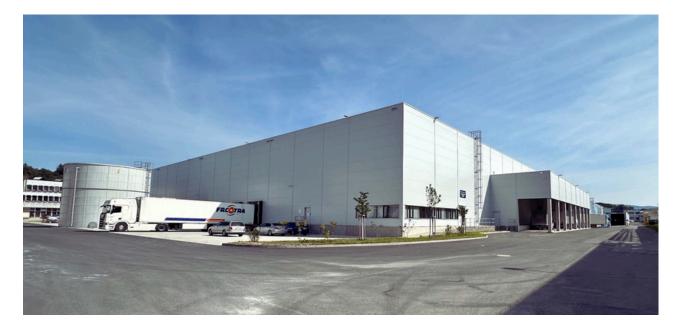

## DMC ValMez

In July 2022, we acquired a strategic industrial site spanning approximately 13 hectares from the manufacturing company SCHOTT, which subsequently leased the property back from us. As part of the deal, we embarked on the construction of a state-of-the-art logistics facility DMC 1 covering roughly 11,000 square meters. This facility began operations in mid-March 2024, just 10 months after demolition work on the site commenced. The new warehouse offers SCHOTT a critical advantage by consolidating space and reducing operational costs, resulting in improved production efficiency and optimized logistics processes.

The DMC1 hall is a modern, energy-efficient facility designed to meet **the highest operational and comfort standards.** With a PENB class B energy efficiency rating, it strikes a strong balance between performance and sustainability, offering both significant operational cost savings and reduced environmental impact.