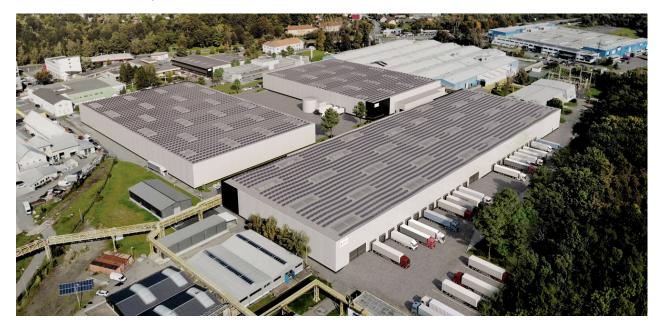

## DMC ValMez

In July 2022, we acquired a strategic industrial site spanning approximately 13 hectares from the manufacturing company SCHOTT, which subsequently leased the property back from us. As part of the deal, we embarked on the construction of a state-of-the-art logistics facility DMC 1 covering roughly 11,000 square meters. This facility began operations in mid-March 2024, just 10 months after demolition work on the site commenced. The new warehouse offers SCHOTT a critical advantage by consolidating space and reducing operational costs, resulting in improved production efficiency and optimized logistics processes.

One of the key advantages of the project is the substantial **reduction in costs and CO2 emissions** compared to SCHOTT's previous, less efficient warehouse management. The DMC1 hall is directly connected to SCHOTT's production facility via three tunnels, enabling a streamlined material flow from the warehouse to production and finished goods back to the warehouse. This integration has allowed SCHOTT to **reduce space usage by approximately 60%**, making the new space easier to operate while minimizing transport between the warehouse and production.