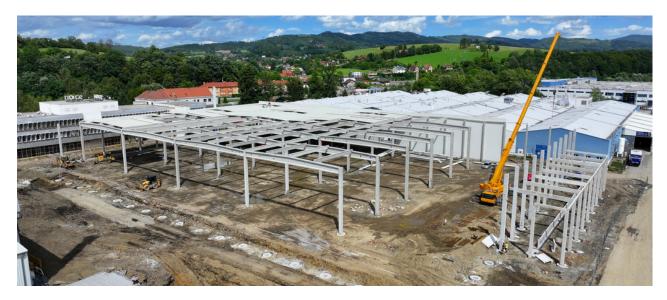

## DMC ValMez

In July 2022, we acquired a strategic industrial site spanning approximately 13 hectares from the manufacturing company SCHOTT, which subsequently leased the property back from us. As part of the deal, we embarked on the construction of a state-of-the-art logistics facility DMC 1 covering roughly 11,000 square meters. This facility began operations in mid-March 2024, just 10 months after demolition work on the site commenced. The new warehouse offers SCHOTT a critical advantage by consolidating space and reducing operational costs, resulting in improved production efficiency and optimized logistics processes.

dmc / LDS

In 2025 and 2026, we plan to redevelop an additional section of the DMC ValMez industrial site by constructing **four new halls with a combined area of approximately 36,000 square meters**. Demolition work on the site has already commenced. Every step, from connecting the water management system to demolitions, to enhancing the performance of energy distribution and installation of fire protection systems with existing structures, requires thorough analysis with regard to maintaining full tenant operations. The **transformation of the entire site is being carried out to enhance its efficiency** and prepare it for future long-term, trouble-free operation.