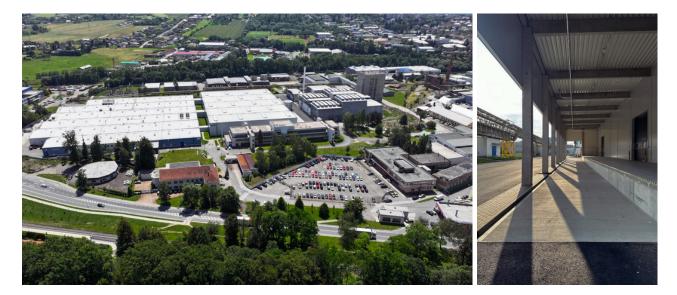

## DMC ValMez

In July 2022, we acquired a strategic industrial site spanning approximately 13 hectares from the manufacturing company SCHOTT, which subsequently leased the property back from us. As part of the deal, we embarked on the construction of a state-of-the-art logistics facility DMC 1 covering roughly 11,000 square meters. This facility began operations in mid-March 2024, just 10 months after demolition work on the site commenced. The new warehouse offers SCHOTT a critical advantage by consolidating space and reducing operational costs, resulting in improved production efficiency and optimized logistics processes.

Currently, over **650 people** are employed in diverse roles at the DMC ValMez industrial park, underscoring its **production-oriented focus.** The park features key amenities, including an excellent **canteen**, a fully equipped **gym** and **media center**. Additionally, medical services are available at a nearby medical center, and public transportation options, including a bus and train station, are conveniently located on-site.