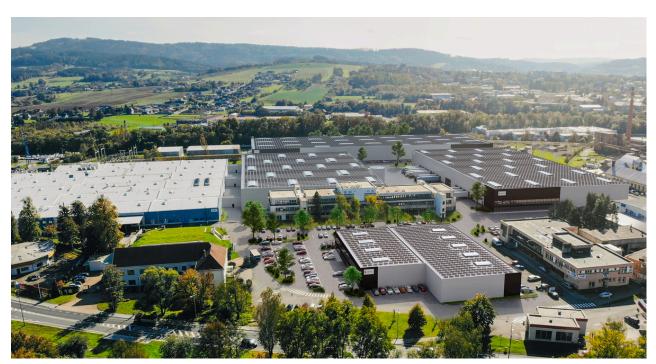

## DMC ValMez

In July 2022, we acquired a strategic industrial site spanning approximately 13 hectares from the manufacturing company SCHOTT, which subsequently leased the property back from us. As part of the deal, we embarked on the construction of a state-of-the-art logistics facility DMC 1 covering roughly 11,000 square meters. This facility began operations in mid-March 2024, just 10 months after demolition work on the site commenced. The new warehouse offers SCHOTT a critical advantage by consolidating space and reducing operational costs, resulting in improved production efficiency and optimized logistics processes.

Currently, over **650 people** are employed in diverse roles at the DMC ValMez industrial park, underscoring its **production-oriented focus.** The park features key amenities, including an excellent **canteen**, a fully equipped **gym** and **media center**. Additionally, medical services are available at a nearby medical center, and public transportation options, including a bus and train station, are conveniently located on-site.